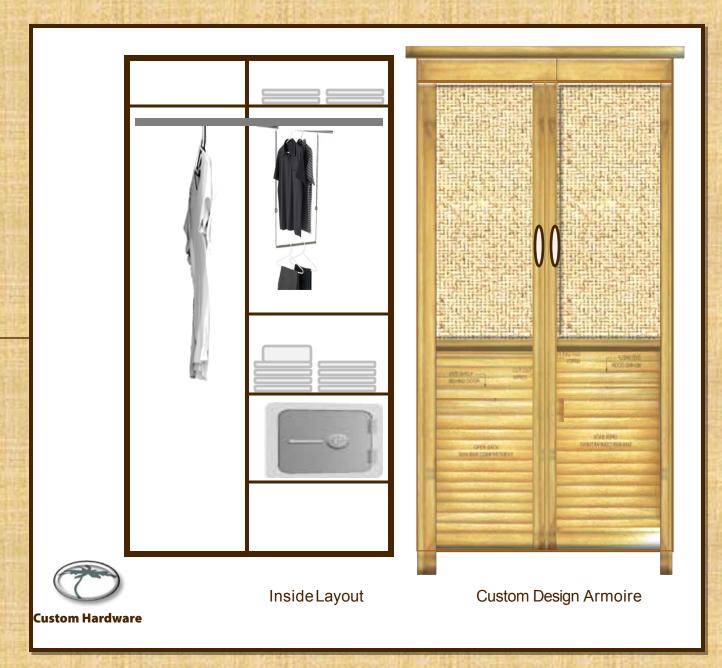

# Coconut Beach Resort







SPOTTSWOOD®



## Imagine The Possibilities...









#### Total Relaxation





Living Area







#### In Paradise







Living Area





## With Every Comfort





Living Area







#### Texture of the Islands





Dining Area

SPOTTSWOOD®



## Creating the Perfect Hideaway





Master Suite

SPOTTSWOOD®



### With Custom Features





Master Suite





#### Including a Built in Design





Master Suite







#### And a Fresh Tropical Flair







Master Suite

Reginandre







### Experience Coastal Styles





Guest Suite

SPOTTSWOOD®



### Adding Natural Elements



Guest Suite





A Fresh New Look...









#### It all adds up to a Perfect Island Vacation!







Balcony



#### Robb & Stucky a world of style!

#### We Do

- DESIGN
- = SPECIFY
- COORDINATE
- **MANUFACTURE**
- = SHIP
- INSTALL
- = SERVICE

#### We Don't

- NO PURCHASING AGENT
- NO OUTSOURCING
- NO SUB-CONTRACTS
- NO SHIPPING NIGHTMARES
- NO INSTALLATION DISASTERS
- NO MESS
- NO HEADACHES!



THE LARGEST AND MOST EXCITING LUXURY
INTERIOR DESIGN AND FINE FURNISHINGS
DESTINATION IN THE COUNTRY, BRINGING
MORE THAN NINETY YEARS OF EXPERIENCE
TO EVE