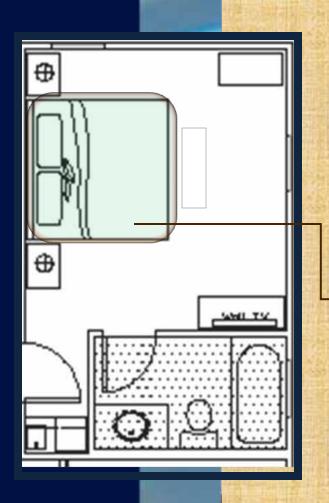

### Experience Coastal Styles

Guest Suite

SPOTTSWOOD®

### Adding Natural Elements

Guest Suite

A Fresh New Look...