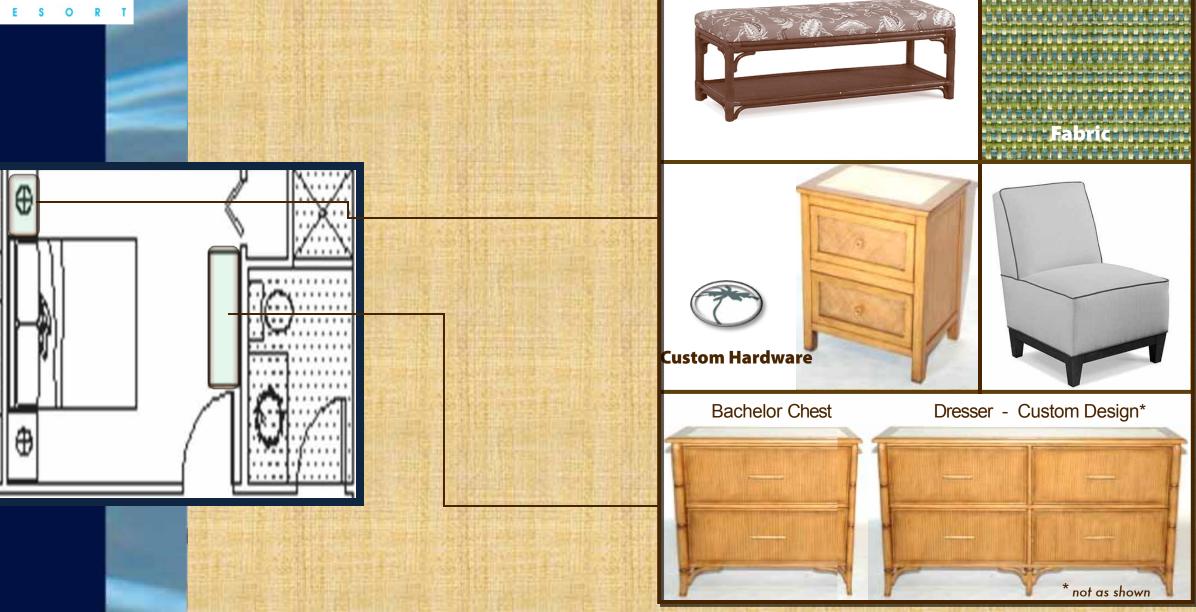

### Experience Coastal Styles

Guest Suite

SPOTTSWOOD®

### Adding Natural Elements

Guest Suite

A Fresh New Look...