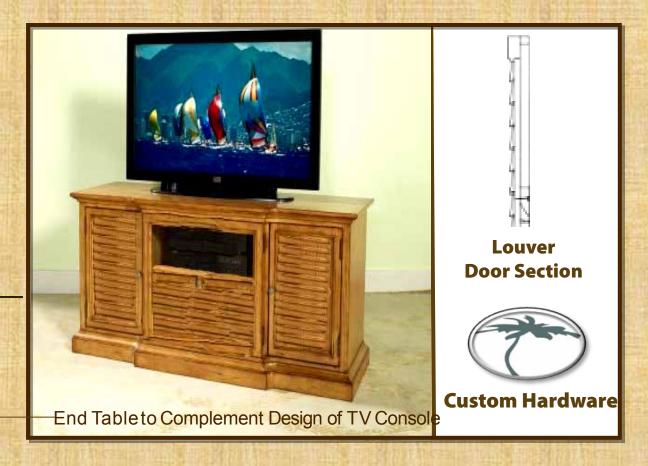

# Coconut Beach Resort







SPOTTSWOOD®



## Imagine The Possibilities...









#### Total Relaxation





Living Area







#### In Paradise







Living Area





## With Every Comfort





Living Area







#### Texture of the Islands





Dining Area

SPOTTSWOOD®



## Creating the Perfect Hideaway





Master Suite

SPOTTSWOOD®



### With Custom Features





Master Suite





#### Including a Built in Design





Master Suite







#### And a Fresh Tropical Flair







Master Suite

Reginandre







### Experience Coastal Styles





Guest Suite

SPOTTSWOOD®



### Adding Natural Elements



Guest Suite





A Fresh New Look...









#### It all adds up to a Perfect Island Vacation!







Balcony



#### Robb & Stucky a world of style!

#### We Do

- DESIGN
- = SPECIFY
- COORDINATE
- **MANUFACTURE**
- = SHIP
- INSTALL
- = SERVICE

#### We Don't

- NO PURCHASING AGENT
- NO OUTSOURCING
- NO SUB-CONTRACTS
- NO SHIPPING NIGHTMARES
- NO INSTALLATION DISASTERS
- NO M