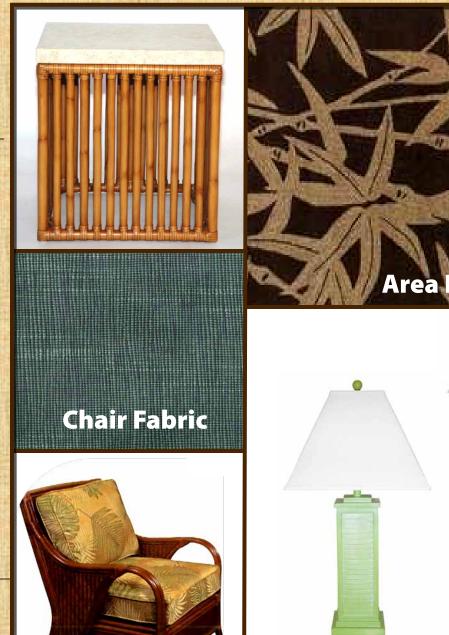

### Experience Coastal Styles

Guest Suite

SPOTTSWOOD®

### Adding Natural Elements

Guest Suite

A Fresh New Look...