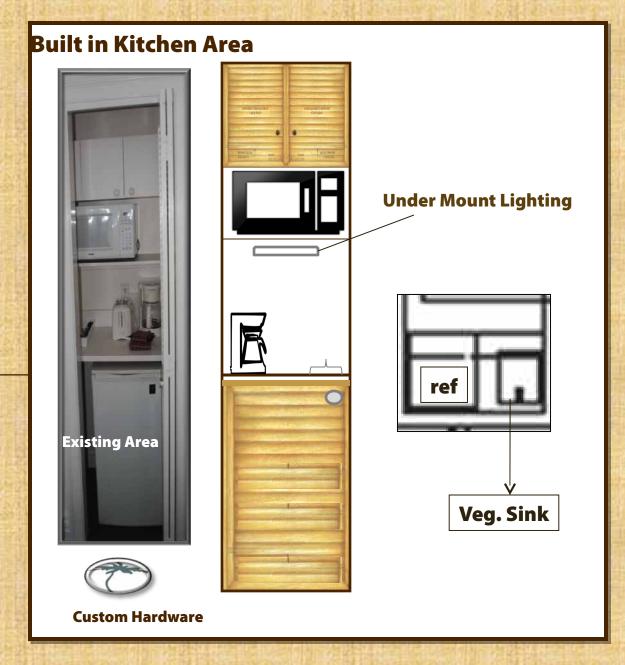

# Coconut Beach Resort







SPOTTSWOOD®



## Imagine The Possibilities...









#### Total Relaxation





Living Area







#### In Paradise







Living Area





## With Every Comfort





Living Area







#### Texture of the Islands





Dining Area

SPOTTSWOOD®



## Creating the Perfect Hideaway





Master Suite

SPOTTSWOOD®



### With Custom Features





Master Suite





#### Including a Built in Design





Master Suite







#### And a Fresh Tropical Flair







Master Suite

Reginandre







### Experience Coastal Styles





Guest Suite

SPOTTSWOOD®



### Adding Natural Elements



Guest Suite





A Fresh New Look...









#### It all adds up to a Perfect Island Vacation!







Balcony



#### Robb & Stucky a world of style!

#### We Do

- DESIGN
- = SPECIFY
- COORDINATE
- **MANUFACTURE**
- = SHIP
- INSTALL
- = SERVICE

#### We Don't

- NO PURCHASING AGENT
- NO OUTSOURCING
- NO SUB-CONTRACTS
- NO SHIPPING NIGHTMARES
- NO INSTALLATION DISASTERS
- NO MESS
- NO HEADACHES!



THE LARGEST AND MOST EXCITING LUXURY
INTERIOR DESIGN AND FINE FURNISHINGS
DESTINATION IN THE COUNTRY, BRINGING
MORE THAN NINETY YEARS OF EXPERIENCE
TO EVERY PARTNERSHIP,...EVERY PROJECT.

AWARD-WINNING INTERIOR