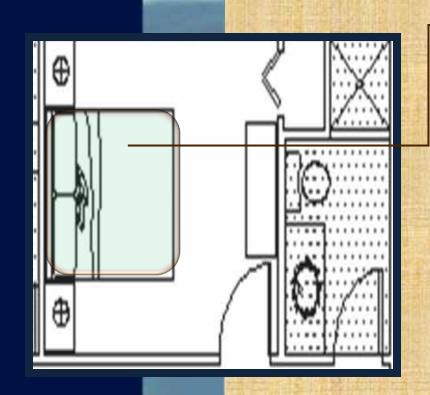

## Creating the Perfect Hideaway

Master Suite

SPOTTSWOOD®

### With Custom Features

Master Suite