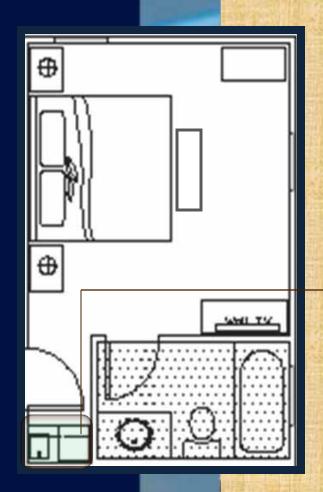

## Creating the Perfect Hideaway

Master Suite

SPOTTSWOOD®

### With Custom Features

Master Suite