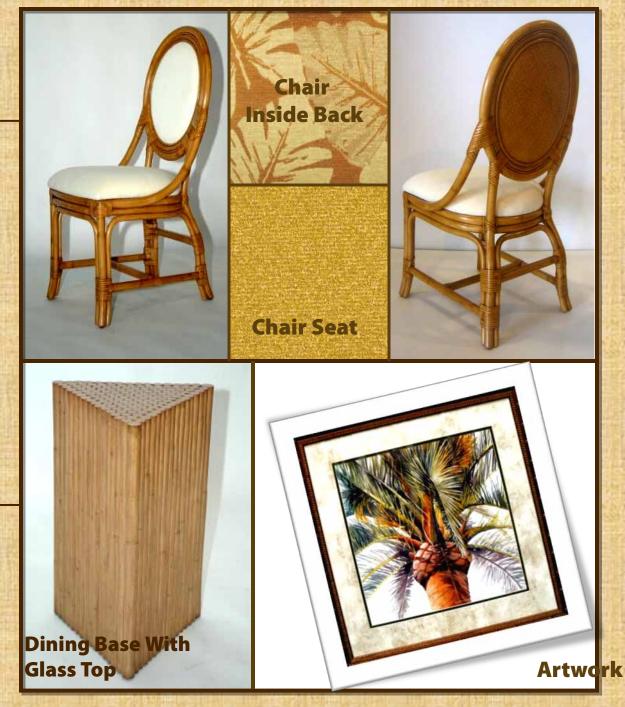

# Coconut Beach Resort







SPOTTSWOOD®



## Imagine The Possibilities...









#### Total Relaxation





Living Area







#### In Paradise







Living Area





## With Every Comfort





Living Area







#### Texture of the Islands





Dining Area

SPOTTSWOOD®



## Creating the Perfect Hideaway





Master Suite

SPOTTSWOOD®



### With Custom Features





Master Suite





#### Including a Built in Design





Master Suite







#### And a Fresh Tropical Flair







Master Suite

Reginandre







### Experience Coastal Styles





Guest Suite

SPOTTSWOOD®



### Adding Natural Elements



Guest Suite





A Fresh New Look...









#### It all adds up to a Perfect Island Vacation!







Balcony



#### Robb & Stucky a world of style!

#### We Do

- DESIGN
- = SPECIFY
- COORDINATE
- **MANUFACTURE**
- = SHIP
- INSTALL
- = SERVICE

#### We Don't

- NO PURCHASING AGENT
- NO OUTSOURCING
- NO SUB-CONTRACTS
- NO SHIPPING NIGHTMARES
- NO INSTALLATION DISASTERS
- NO MESS
- NO HEADACHES!



THE LARGEST AND MOST EXCITING